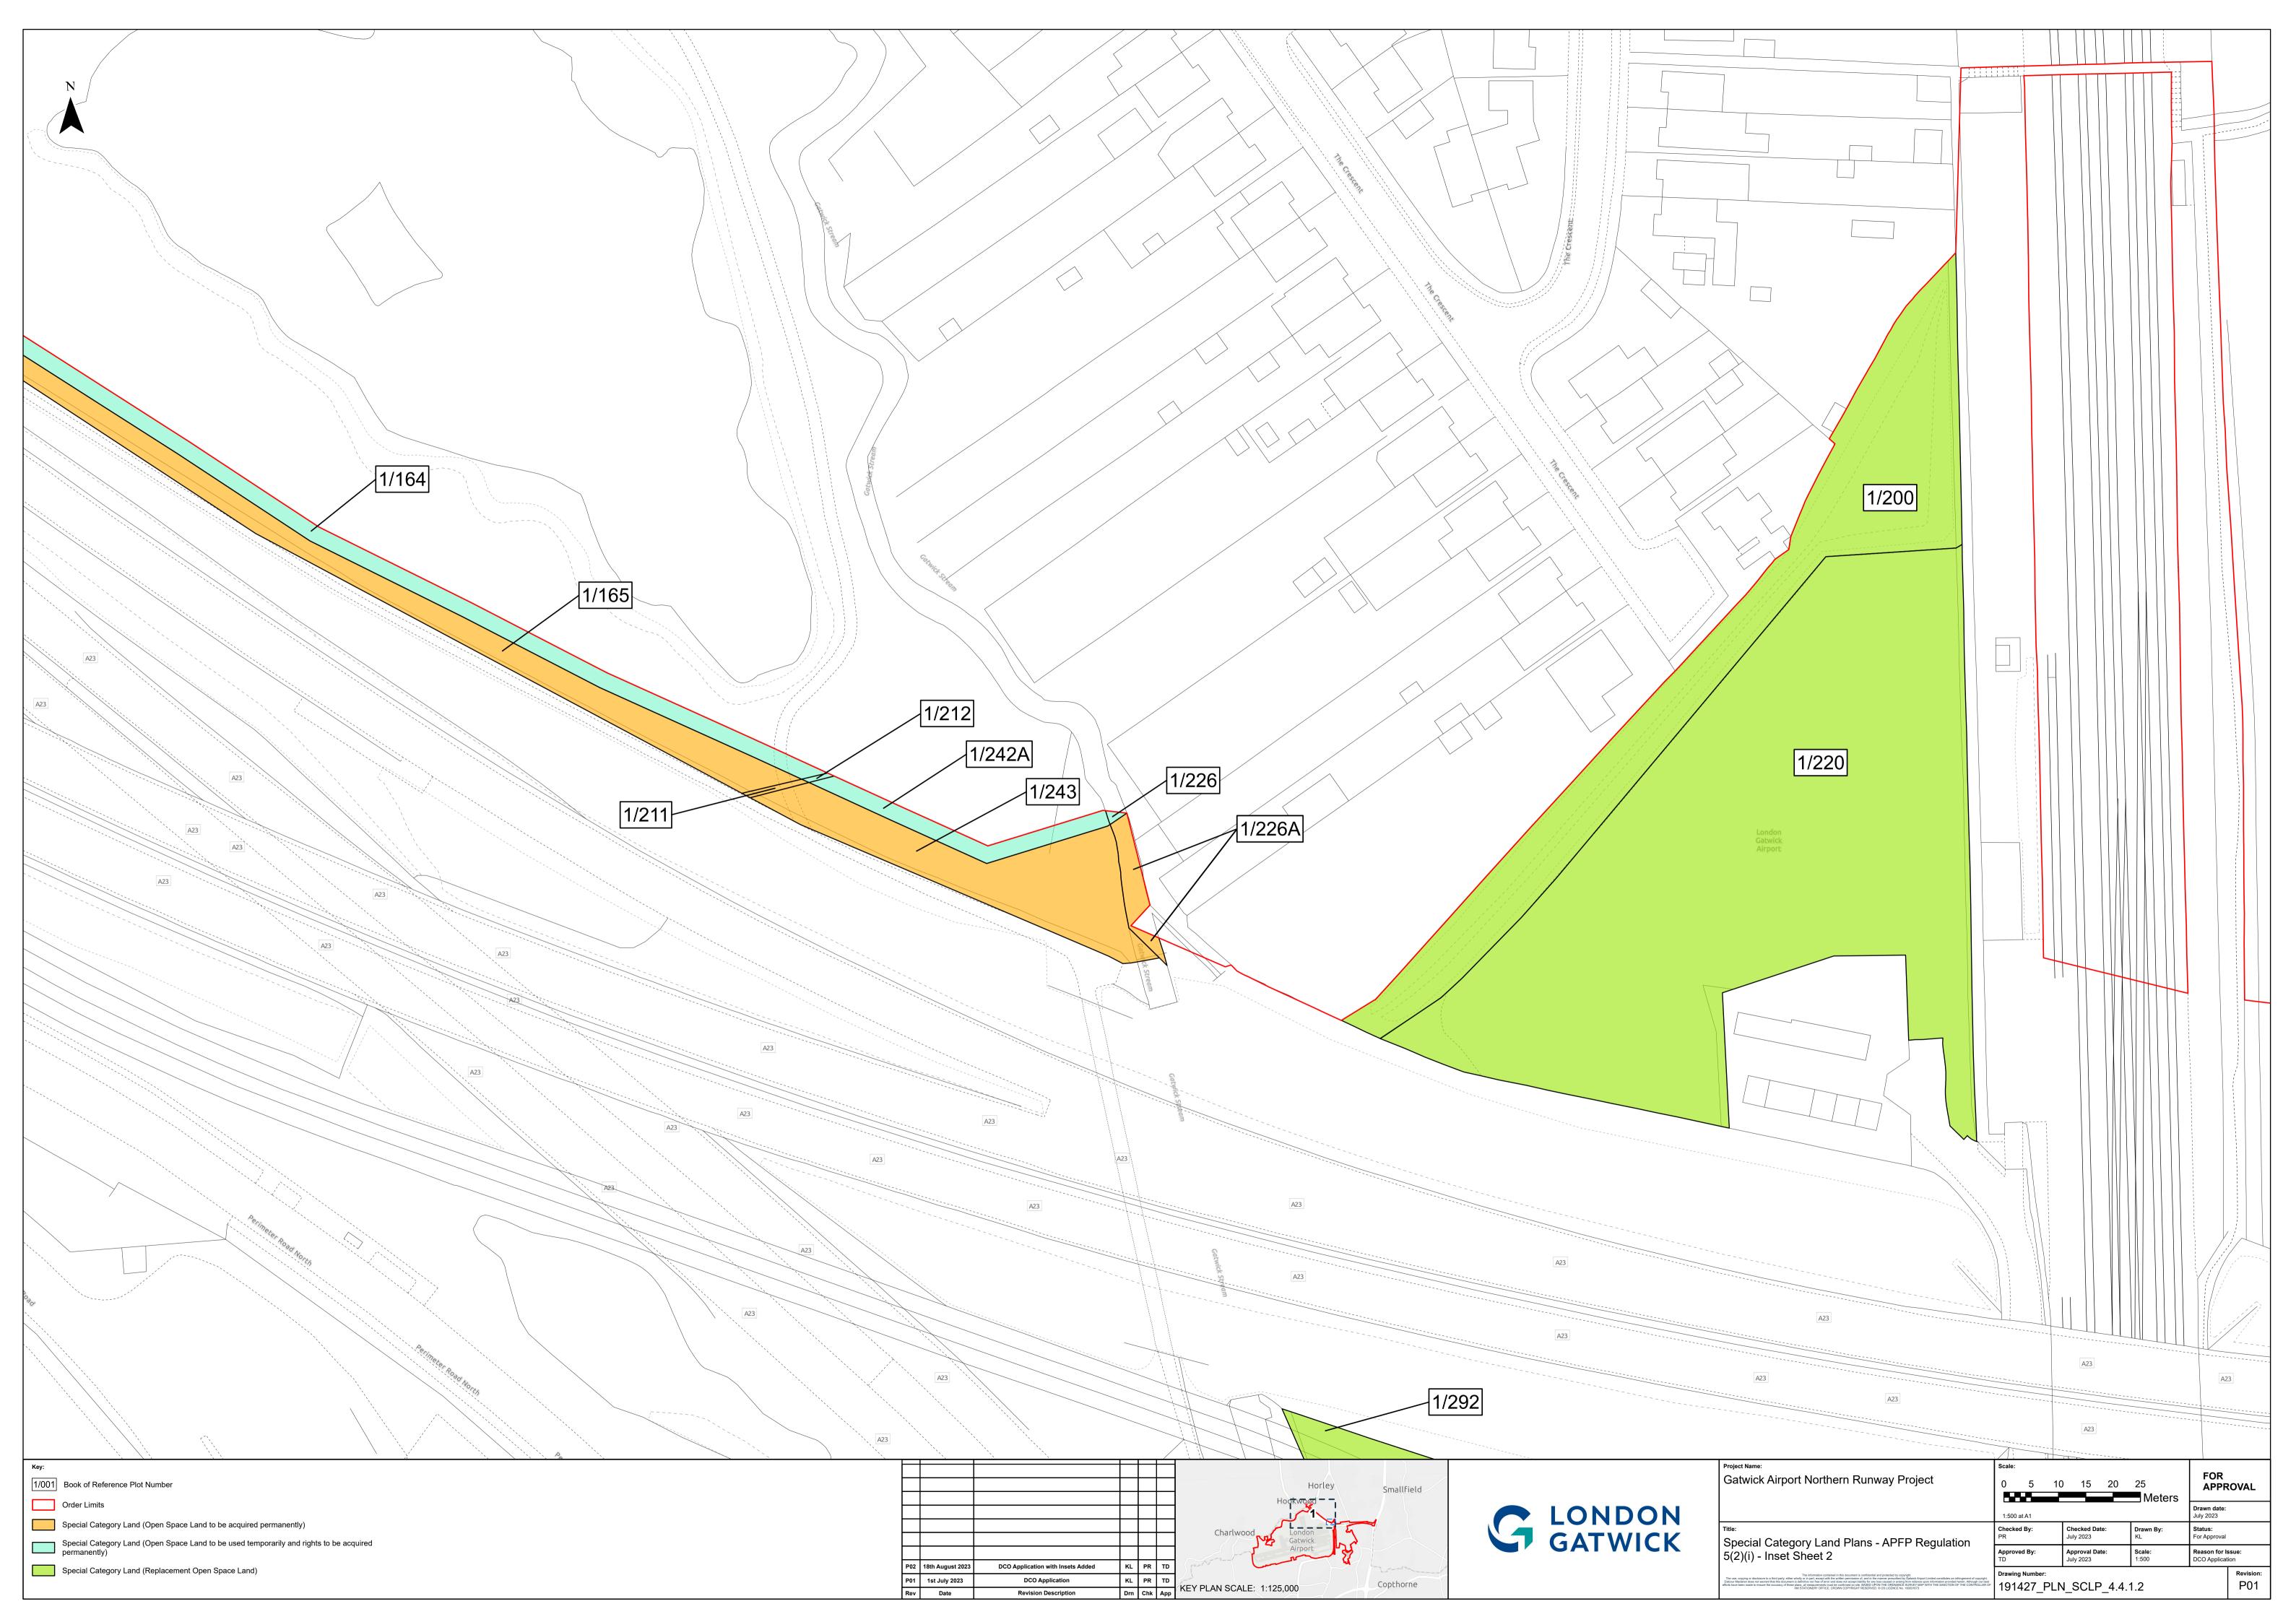

## Land Plans – For Approval

| Drawing Number        | Revision | Drawing Title                                                         | Scale  | Sheet Size |
|-----------------------|----------|-----------------------------------------------------------------------|--------|------------|
| 191427_PLN_SCLP_4.4.0 | P01      | Special Category Land Plans - APFP Regulation 5(2)(i) - Key Plan      | 1:7500 | A1         |
| 191427_PLN_LP_4.2.1   | P02      | Special Category Land Plans - APFP Regulation 5(2)(i) – Sheet 1 of 1  | 1:2500 | A1         |
| 191427_PLN_LP_4.2.1.1 | P01      | Special Category Land Plans - APFP Regulation 5(2)(i) – Inset Sheet 1 | 1:500  | A1         |
| 191427_PLN_LP_4.2.1.2 | P01      | Special Category Land Plans - APFP Regulation 5(2)(i) – Inset Sheet 2 | 1:500  | A1         |
| 191427_PLN_LP_4.2.1.3 | P01      | Special Category Land Plans - APFP Regulation 5(2)(i) – Inset Sheet 3 | 1:500  | A1         |