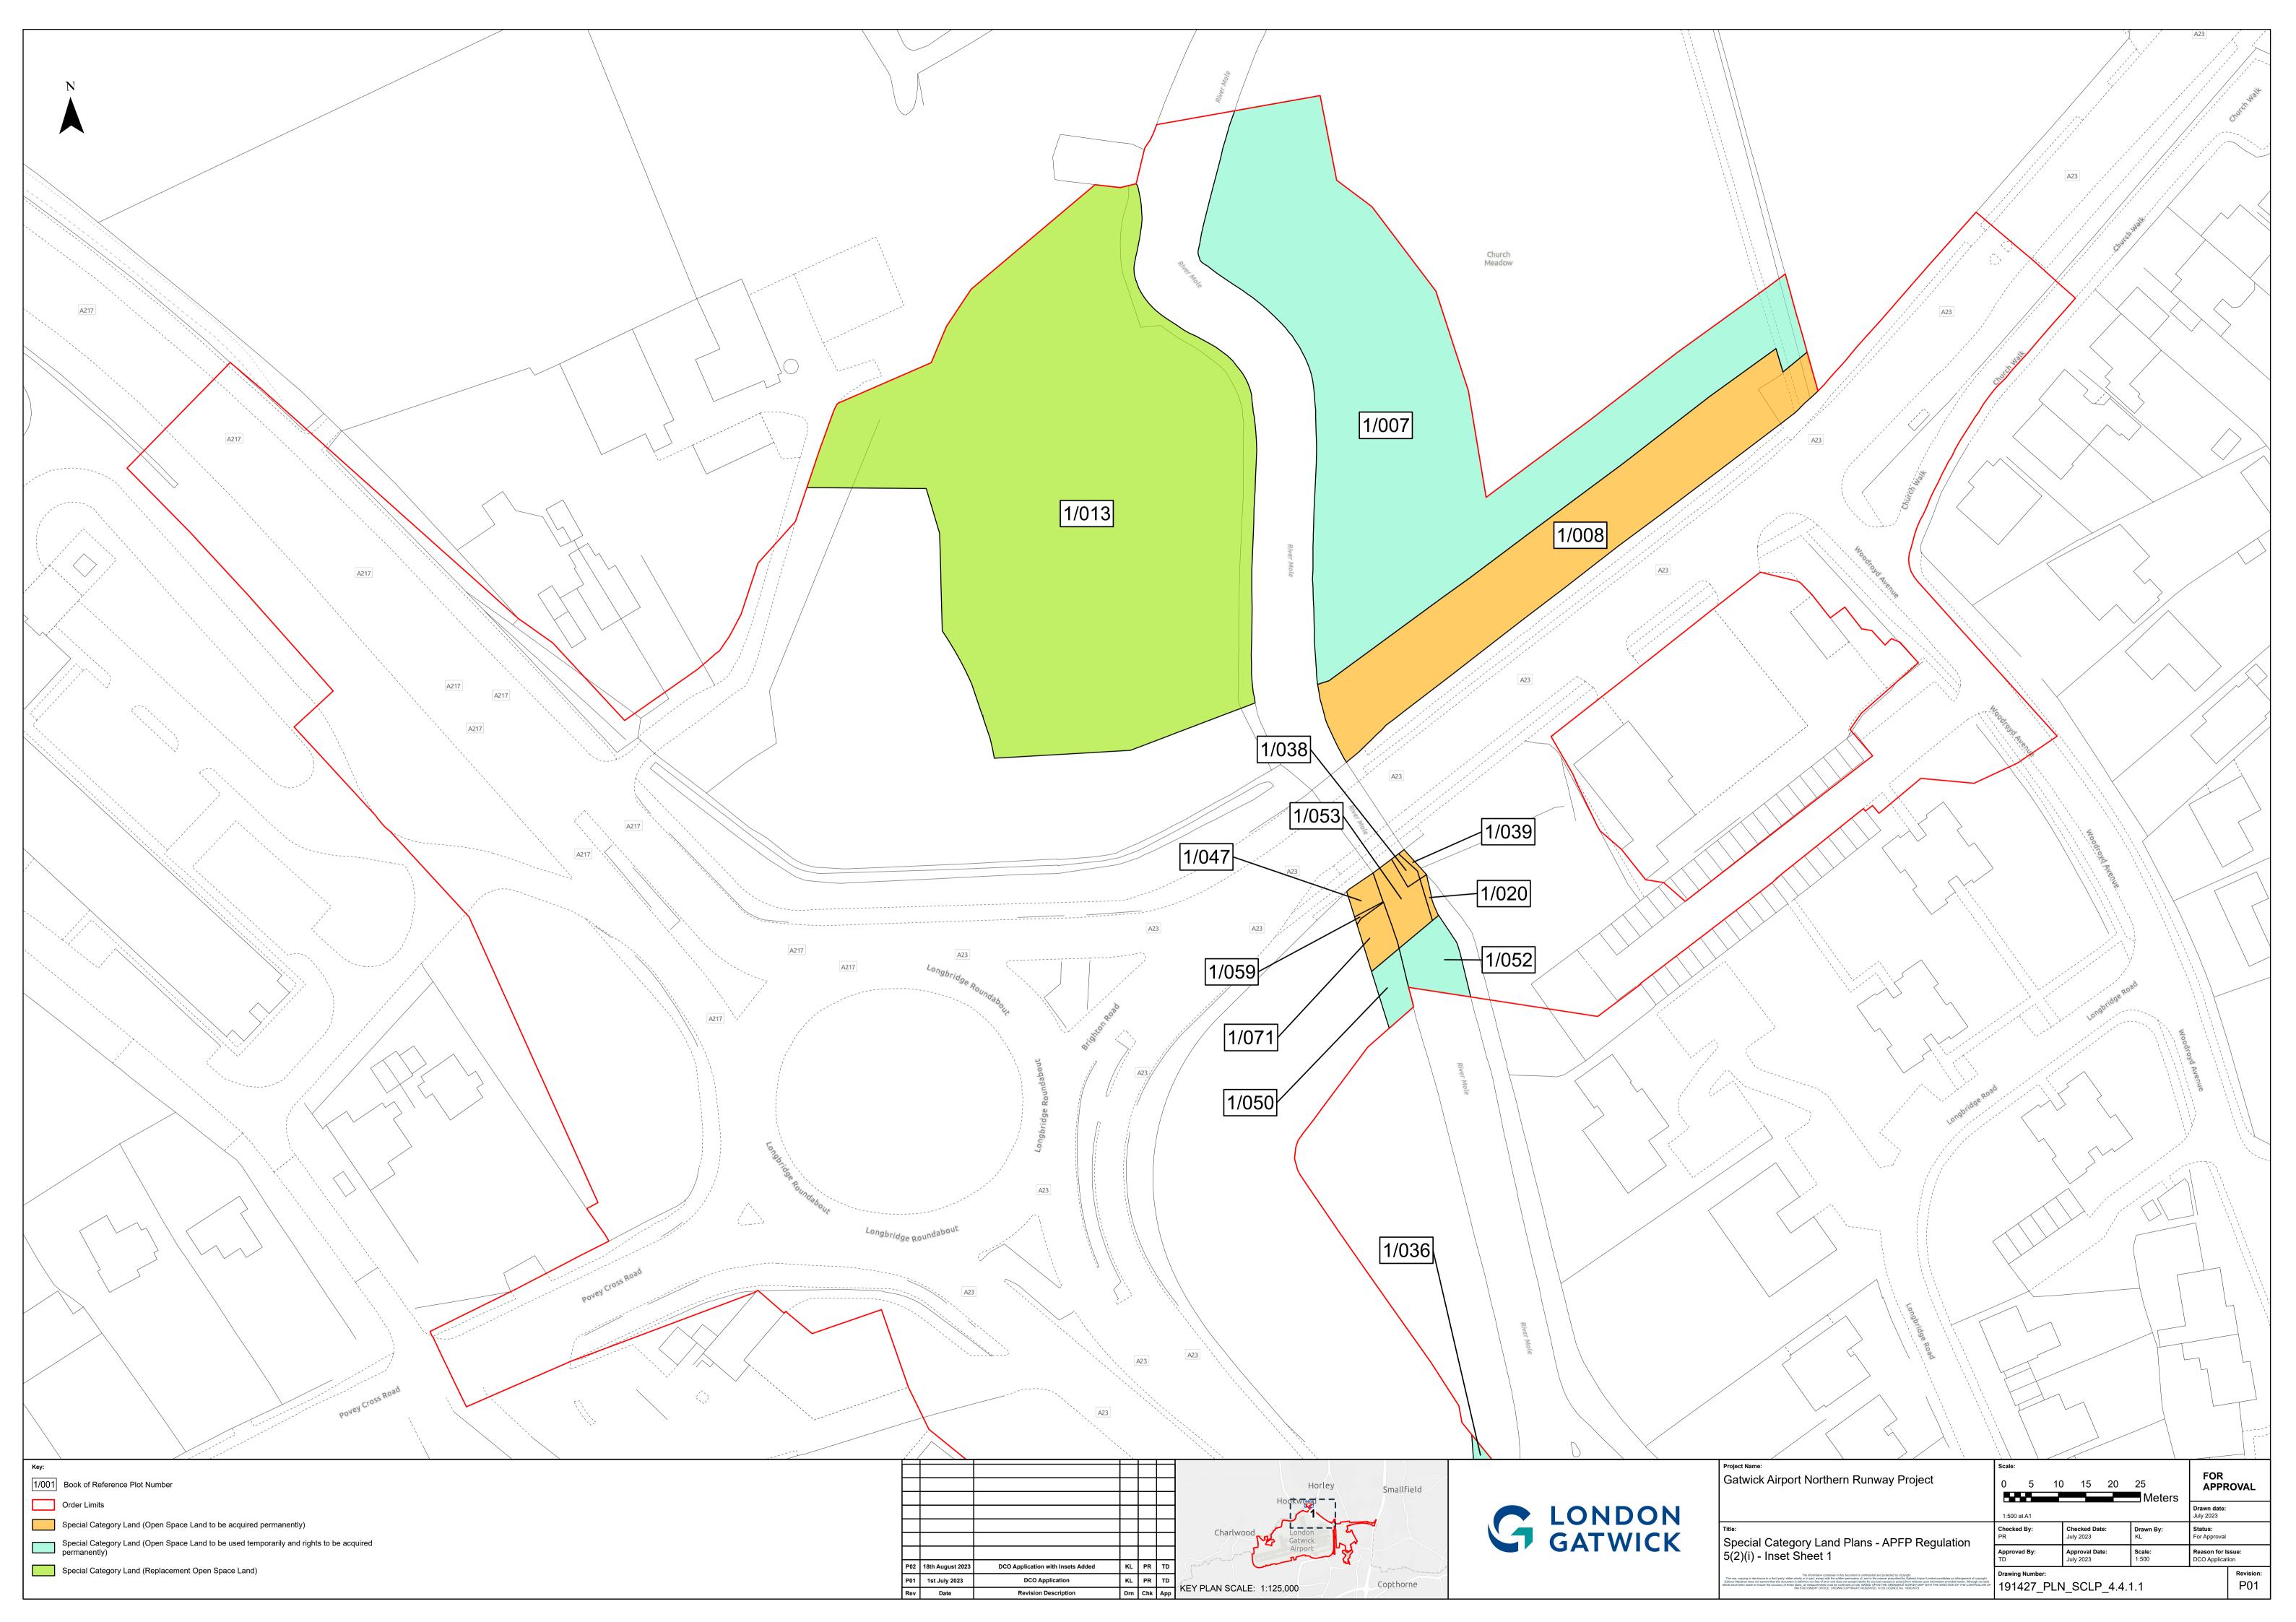

## Land Plans – For Approval

| Drawing Number        | Revision | Drawing Title                                                         | Scale  | Sheet Size |
|-----------------------|----------|-----------------------------------------------------------------------|--------|------------|
| 191427_PLN_SCLP_4.4.0 | P01      | Special Category Land Plans - APFP Regulation 5(2)(i) - Key Plan      | 1:7500 | A1         |
| 191427_PLN_LP_4.2.1   | P02      | Special Category Land Plans - APFP Regulation 5(2)(i) – Sheet 1 of 1  | 1:2500 | A1         |
| 191427_PLN_LP_4.2.1.1 | P01      | Special Category Land Plans - APFP Regulation 5(2)(i) – Inset Sheet 1 | 1:500  | A1         |
| 191427_PLN_LP_4.2.1.2 | P01      | Special Category Land Plans - APFP Regulation 5(2)(i) – Inset Sheet 2 | 1:500  | A1         |
| 191427_PLN_LP_4.2.1.3 | P01      | Special Category Land Plans - APFP Regulation 5(2)(i) – Inset Sheet 3 | 1:500  | A1         |